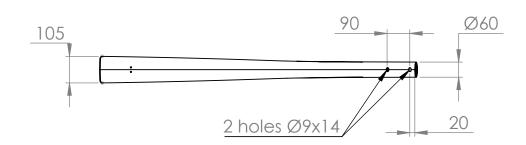

Specifications and measurements are of an indicative nature and subject to change without notice

| Elaya | simple | top | S1100 | for p | ole Ø | 76 |
|-------|--------|-----|-------|-------|-------|----|
|       |        |     |       |       |       |    |