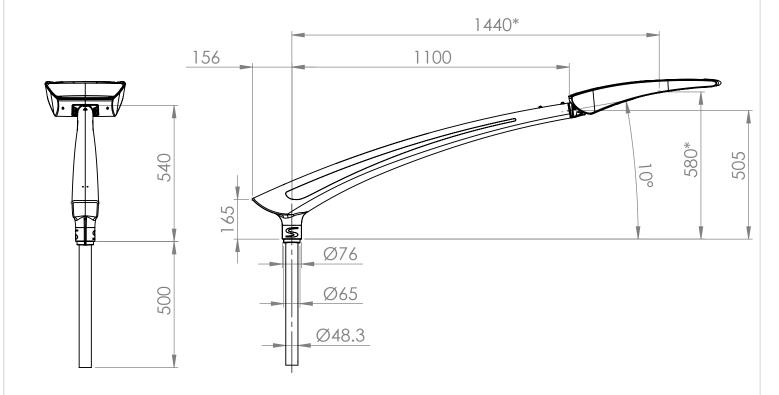

Specifications and measurements are of an indicative nature and subject to change without notice

| Elaya | simple | top | S1100 | for p | ole Ø | 76 |
|-------|--------|-----|-------|-------|-------|----|
|       |        |     |       |       |       |    |