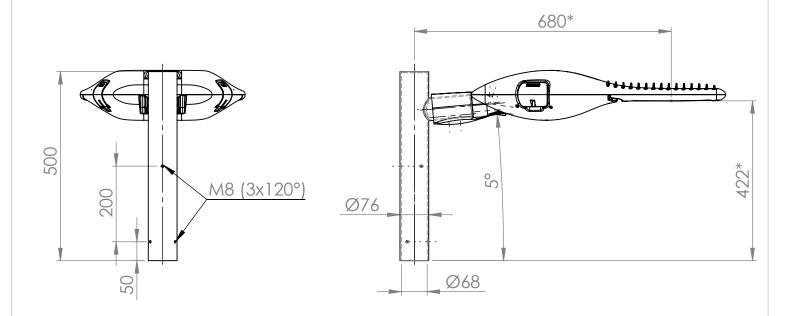

## Ito simple top 150 enclosing on spigot Ø60x300 (for pole Ø76)

| Schreder                |    |
|-------------------------|----|
| Experts in lightability | тм |

| Scale: 1:10     | Material:Steel |
|-----------------|----------------|
|                 | galvanised     |
| Date:06-09-2019 | Weight: 4Kgs   |