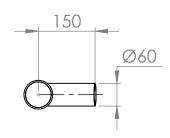

## Ito simple top 150 enclosing on spigot Ø60x300 (for pole Ø76)

| Schreder                |    |
|-------------------------|----|
| Experts in lightability | тм |

| Scale: 1:10     | Material:Steel |
|-----------------|----------------|
|                 | galvanised     |
| Date:06-09-2019 | Weight: 4Kgs   |