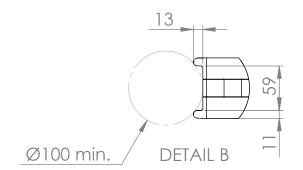

Specifications and measurements are of an indicative nature and subject to change without notice

| LUTECIA lateral 240      |                  |                     |
|--------------------------|------------------|---------------------|
| Schréder                 | Scale:1:10       | Material: Aluminium |
| Experts in lightability™ | Date: 08-10-2020 | Weight:2.9Kg        |