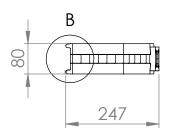

Specifications and measurements are of an indicative nature and subject to change without notice

| LUTECIA lateral 240      |                  |                     |
|--------------------------|------------------|---------------------|
| Schréder                 | Scale:1:10       | Material: Aluminium |
| Experts in lightability™ | Date: 08-10-2020 | Weight:2.9Kg        |