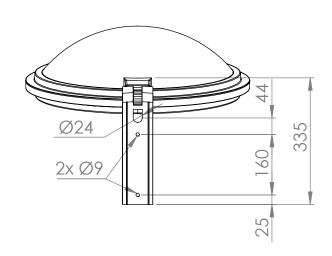

Specifications and measurements are of an indicative nature and subject to change without notice

| LUTECIA lateral 240      |                  |                     |
|--------------------------|------------------|---------------------|
| Schréder                 | Scale:1:10       | Material: Aluminium |
| Experts in lightability™ | Date: 08-10-2020 | Weight:2.9Kg        |