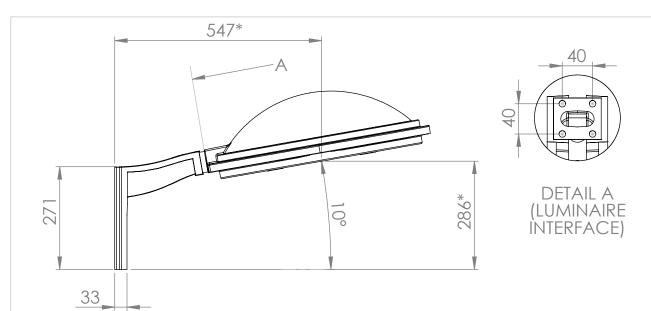

Specifications and measurements are of an indicative nature and subject to change without notice

| LUTECIA lateral 240      |                  |                     |
|--------------------------|------------------|---------------------|
| Schréder                 | Scale:1:10       | Material: Aluminium |
| Experts in lightability™ | Date: 08-10-2020 | Weight:2.9Kg        |