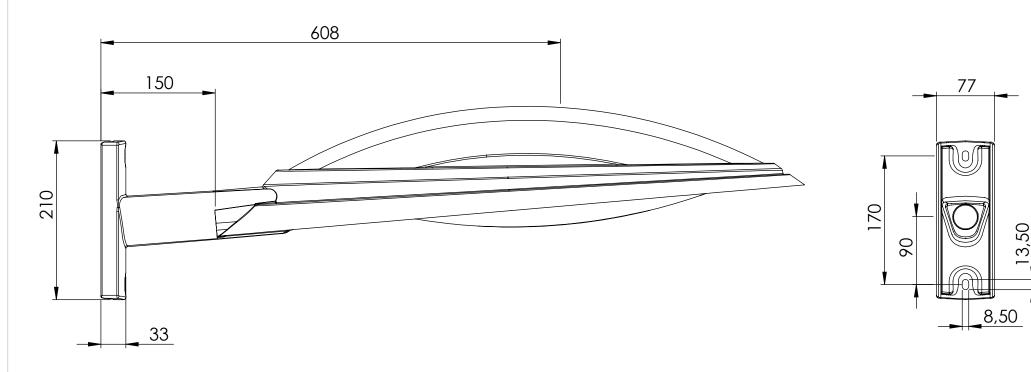

$Specifications \ and \ measurements \ are \ of \ an \ indicative \ nature \ and \ subject \ to \ change \ without \ notice$ 

## CONDOR 150 lateral on pole > Ø90

## Schréder

Experts in lightability™

| Scale:1:5        | Material: Aluminium |
|------------------|---------------------|
| Scale.1.5        | Material. Aluminium |
| Date: 13-04-2021 | Weight:2Kg          |

Schréder SA (Rue de Lusambo 67, 1190 Brussels, Belgium).

This document, its content and all related intellectual property rights, notably on the drawings and design, are owned by and remains the property of Schréder SA. In no case, it can be used for unauthorized purposes. It can not be reproduced or communicated to third parties without Schréder's express and written

eement. Infringement gives rights to damages