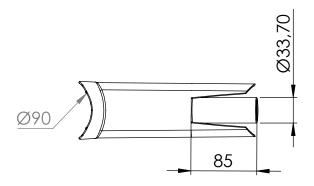

$Specifications \ and \ measurements \ are \ of \ an \ indicative \ nature \ and \ subject \ to \ change \ without \ notice$ 

## CONDOR 150 lateral on pole > Ø90

## Schréder

Experts in lightability™

| Scale:1:5        | Material: Aluminium |
|------------------|---------------------|
| Scale.1.5        | Material. Aluminium |
| Date: 13-04-2021 | Weight:2Kg          |

Schréder SA (Rue de Lusambo 67, 1190 Brussels, Belgium).

This document, its content and all related intellectual property rights, notably on the drawings and design, are owned by and remains the property of Schréder SA. In no case, it can be used for unauthorized purposes. It can not be reproduced or communicated to third parties without Schréder's express and written

eement. Infringement gives rights to damages.