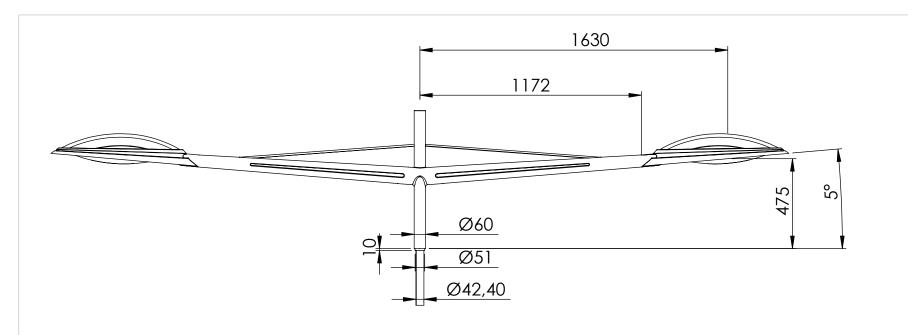

## CONDOR Top double 1150 for pole Ø60

Schréder

Date: 14-

Material: Aluminium

Experts in lightability™

Scale:1:20

Date: 14-04-2021 Weight:13.5Kg

Schréder SA (Rue de Lusambo 67, 1190 Brussels, Belgium).