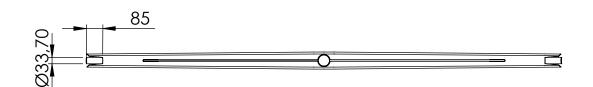

## CONDOR Top double 1150 for pole Ø60

Schréder

Date: 14-

Material: Aluminium

Experts in lightability™

Scale:1:20

Date: 14-04-2021 Weight:13.5Kg

Schréder SA (Rue de Lusambo 67, 1190 Brussels, Belgium).