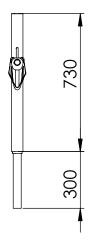

## CONDOR Top double 1150 for pole Ø60

Schréder

Date: 14-

Material: Aluminium

Experts in lightability™

Scale:1:20

Date: 14-04-2021 Weight:13.5Kg

Schréder SA (Rue de Lusambo 67, 1190 Brussels, Belgium).