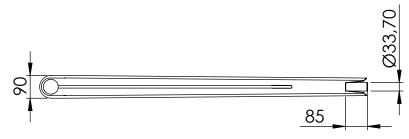

Specifications and measurements are of an indicative nature and subject to change without notice

## CONDOR top simple 1150 for pole Ø60

## Schréder

Experts in lightability™

| Scale:1:15       | Material: Aluminium |
|------------------|---------------------|
| Date: 09-04-2021 | Weight:8.1Kg        |

Schréder SA (Rue de Lusambo 67, 1190 Brussels, Belgium).

This document, its content and all related intellectual property rights, notably on the drawings and design, are owned by and remains the property of Schreder SA. In no case, it can be used for unauthorized purposes. It can not be reproduced or communicated to third parties without Schreder's express and written

ement. Infringement gives rights to damages.

\* More information on luminaire compatibility is available in the dat