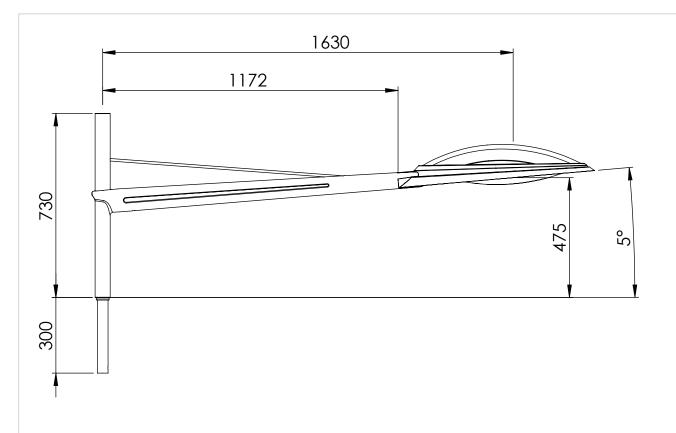

Specifications and measurements are of an indicative nature and subject to change without notice

## CONDOR top simple 1150 for pole Ø60

## Schréder

Experts in lightability™

| Scale:1:15       | Material: Aluminium |
|------------------|---------------------|
| Date: 09-04-2021 | Weight:8.1Kg        |

Schréder SA (Rue de Lusambo 67, 1190 Brussels, Belgium).

This document, its content and all related intellectual property rights, notably on the drawings and design, are owned by and remains the property of Schreder SA. In no case, it can be used for unauthorized purposes. It can not be reproduced or communicated to third parties without Schreder's express and written

ement. Infringement gives rights to damages.

\* More information on luminaire compatibility is available in the d