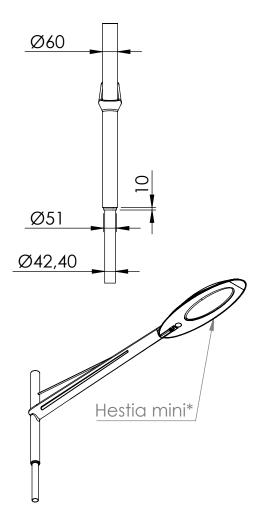

## CONDOR top simple 1150 for pole Ø60

ement. Infringement gives rights to damages.

\* More information on luminaire compatibility is available in the datasheet